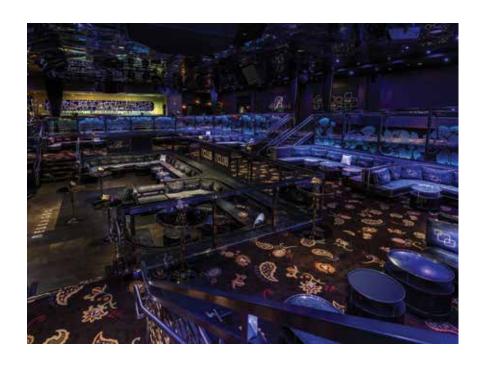

Offering unrivaled service in a high-energy atmosphere, this exquisitely chic and stunning 8,000-square-foot space is a world-class destination. Entry into the venue presents a dramatic aerial perspective as elegant booths layer the dance floor in an impressive multi-tiered environment. The private entry allows for exclusive and elevated access to this unique space. Attention to detail abounds with combinations of rich textures and modern elements, creating a harmoniously paired aesthetic. A resplendent palette of colors complements this space's intricate details, providing a luxurious yet contemporary atmosphere. Vivid, custom-designed mood lighting blends with the sound system that illuminates your event to create an ultra-sensory experience. The Club is a flexible space for any event, and our team is committed to ensuring your experience is nothing short of unforgettable.