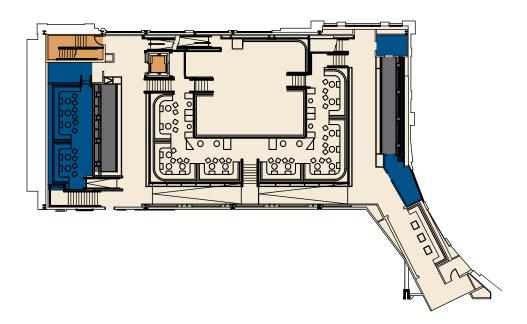

## ⊕CLUB

**FEATURES** 

- ADA Accessible
- Capacity 600 Guests
- Two Full-Service Bars
- · Lighting and Sound System
- Private Entrance
- In-Venue Restrooms
- Full-Service Catering Available
- Custom Branding Available

## **CAPACITIES CHART**

- Unique General Session Space 200 Attendees
- Reception (Stations) 400 Attendees
- Reception (Tray-Passed) 500 Attendees
- Cocktail Reception (Beverages Only) 600 Attendees

702.693.7155 | catering@bellagioresort.com